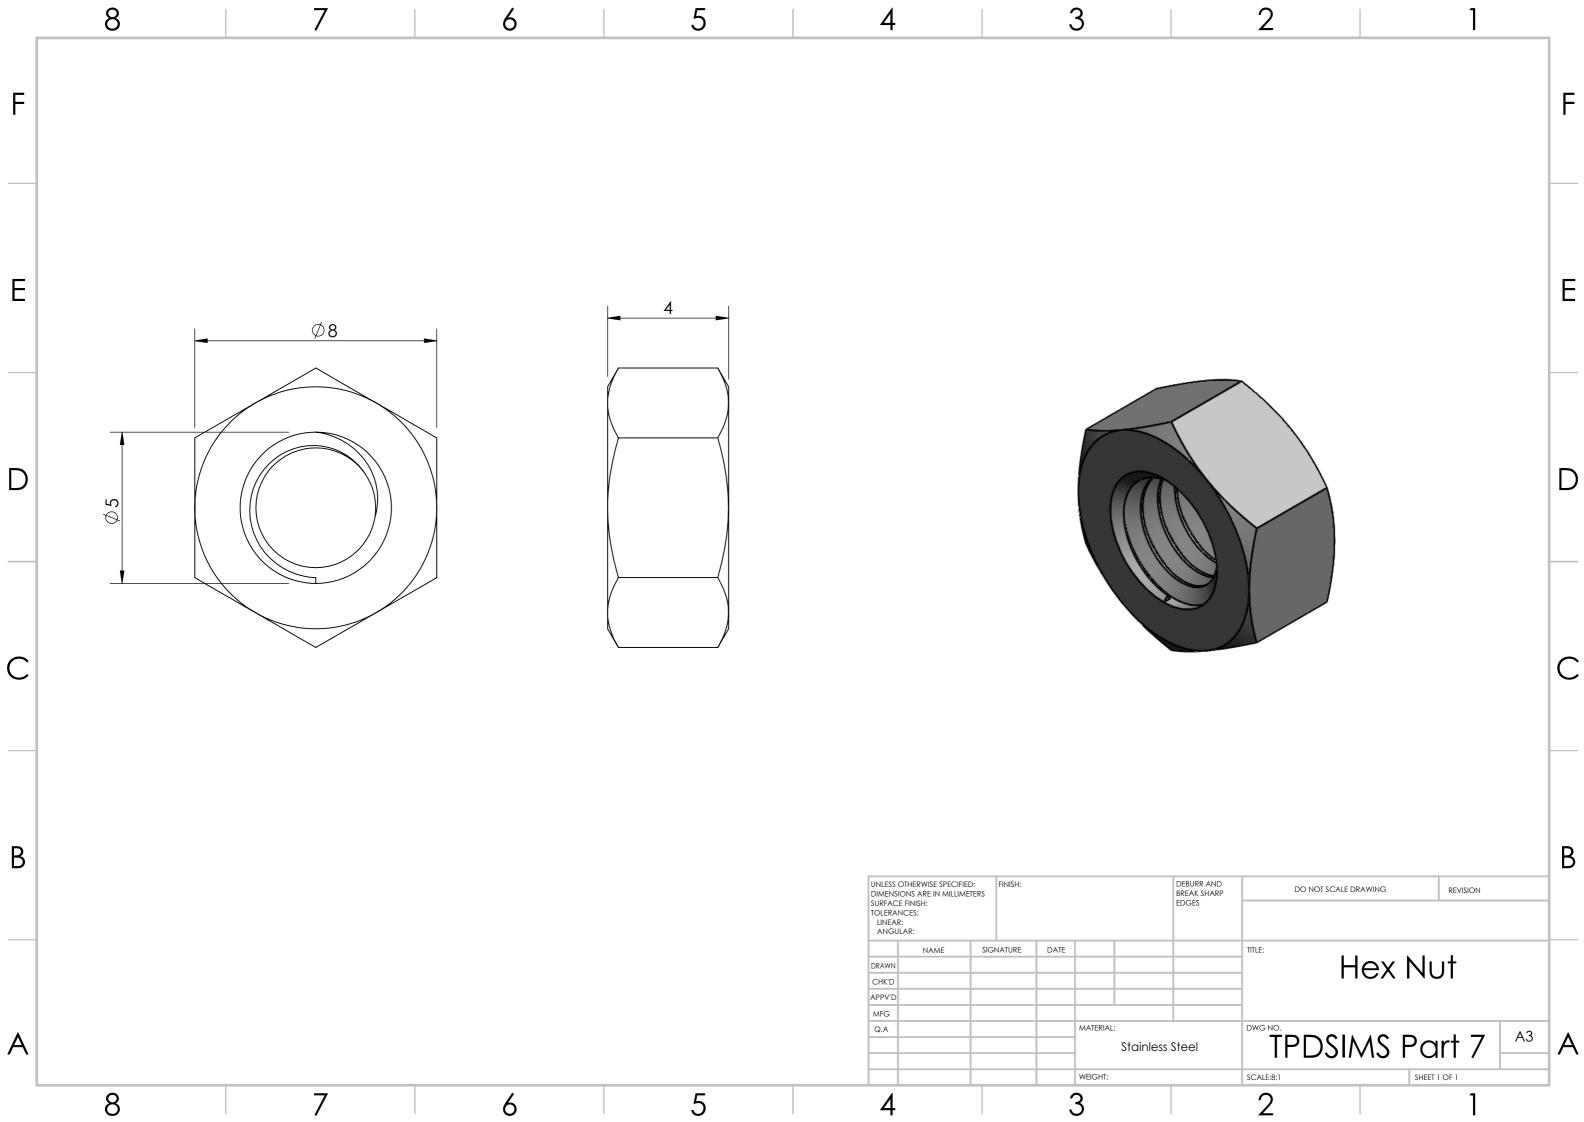

| DWG NO.   |
|-----------|
| SCALE:1:1 |
| 2         |

TITLE:

DSIMS Design

A3

A

Sample Holder Assembly

|   | QTY. | D. PART NUMBER QTY. |                     | EM NO.             |
|---|------|---------------------|---------------------|--------------------|
|   | 1    |                     | le                  | 1                  |
|   | 3    |                     | earing              | 2                  |
|   | 1    | Insulator Base      |                     |                    |
|   | 2    | Eyebolt             |                     |                    |
| C | 2    | Hex Bolt 16mm       |                     |                    |
|   | 2    | Set Screw           |                     |                    |
|   | 2    | Hex Nut             |                     |                    |
|   | 2    | Hex Bolt 18mm       |                     |                    |
|   | 2    | Washer              |                     |                    |
|   | 2    | Copper Clamp        |                     |                    |
|   | 1    | Sample              |                     |                    |
| B | 2    | Upper Copper Clamp  |                     |                    |
|   | N    | REVISIO             | D NOT SCALE DRAWING | IRR AND<br>K SHARP |
|   |      |                     |                     | ES                 |
|   |      |                     |                     |                    |