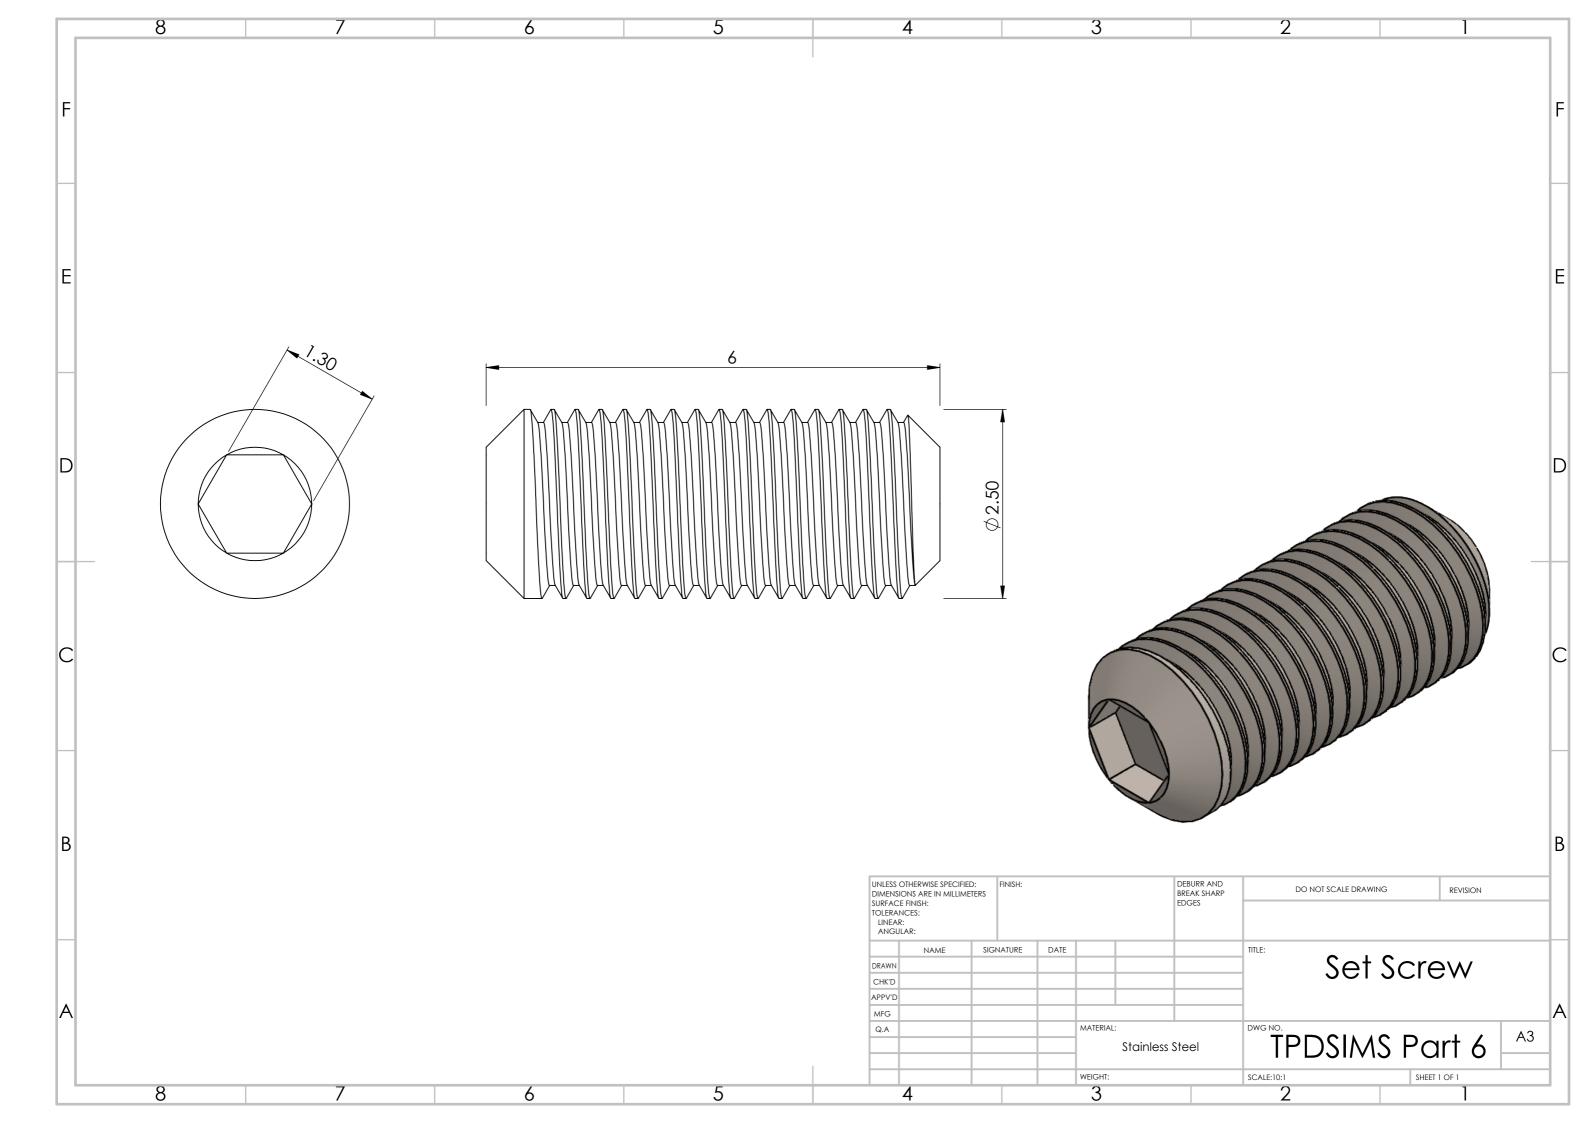

| DWG NO.   |
|-----------|
| SCALE:1:1 |
| 2         |

TITLE:

DSIMS Design

A3

A

Sample Holder Assembly

|   | QTY. | D. PART NUMBER QTY. |                     | EM NO.             |
|---|------|---------------------|---------------------|--------------------|
|   | 1    |                     | le                  | 1                  |
|   | 3    |                     | earing              | 2                  |
|   | 1    | Insulator Base      |                     |                    |
|   | 2    | Eyebolt             |                     |                    |
| C | 2    | Hex Bolt 16mm       |                     |                    |
|   | 2    | Set Screw           |                     |                    |
|   | 2    | Hex Nut             |                     |                    |
|   | 2    | Hex Bolt 18mm       |                     |                    |
|   | 2    | Washer              |                     |                    |
|   | 2    | Copper Clamp        |                     |                    |
|   | 1    | Sample              |                     |                    |
| B | 2    | Upper Copper Clamp  |                     |                    |
|   | N    | REVISIO             | D NOT SCALE DRAWING | IRR AND<br>K SHARP |
|   |      |                     |                     | ES                 |
|   |      |                     |                     |                    |