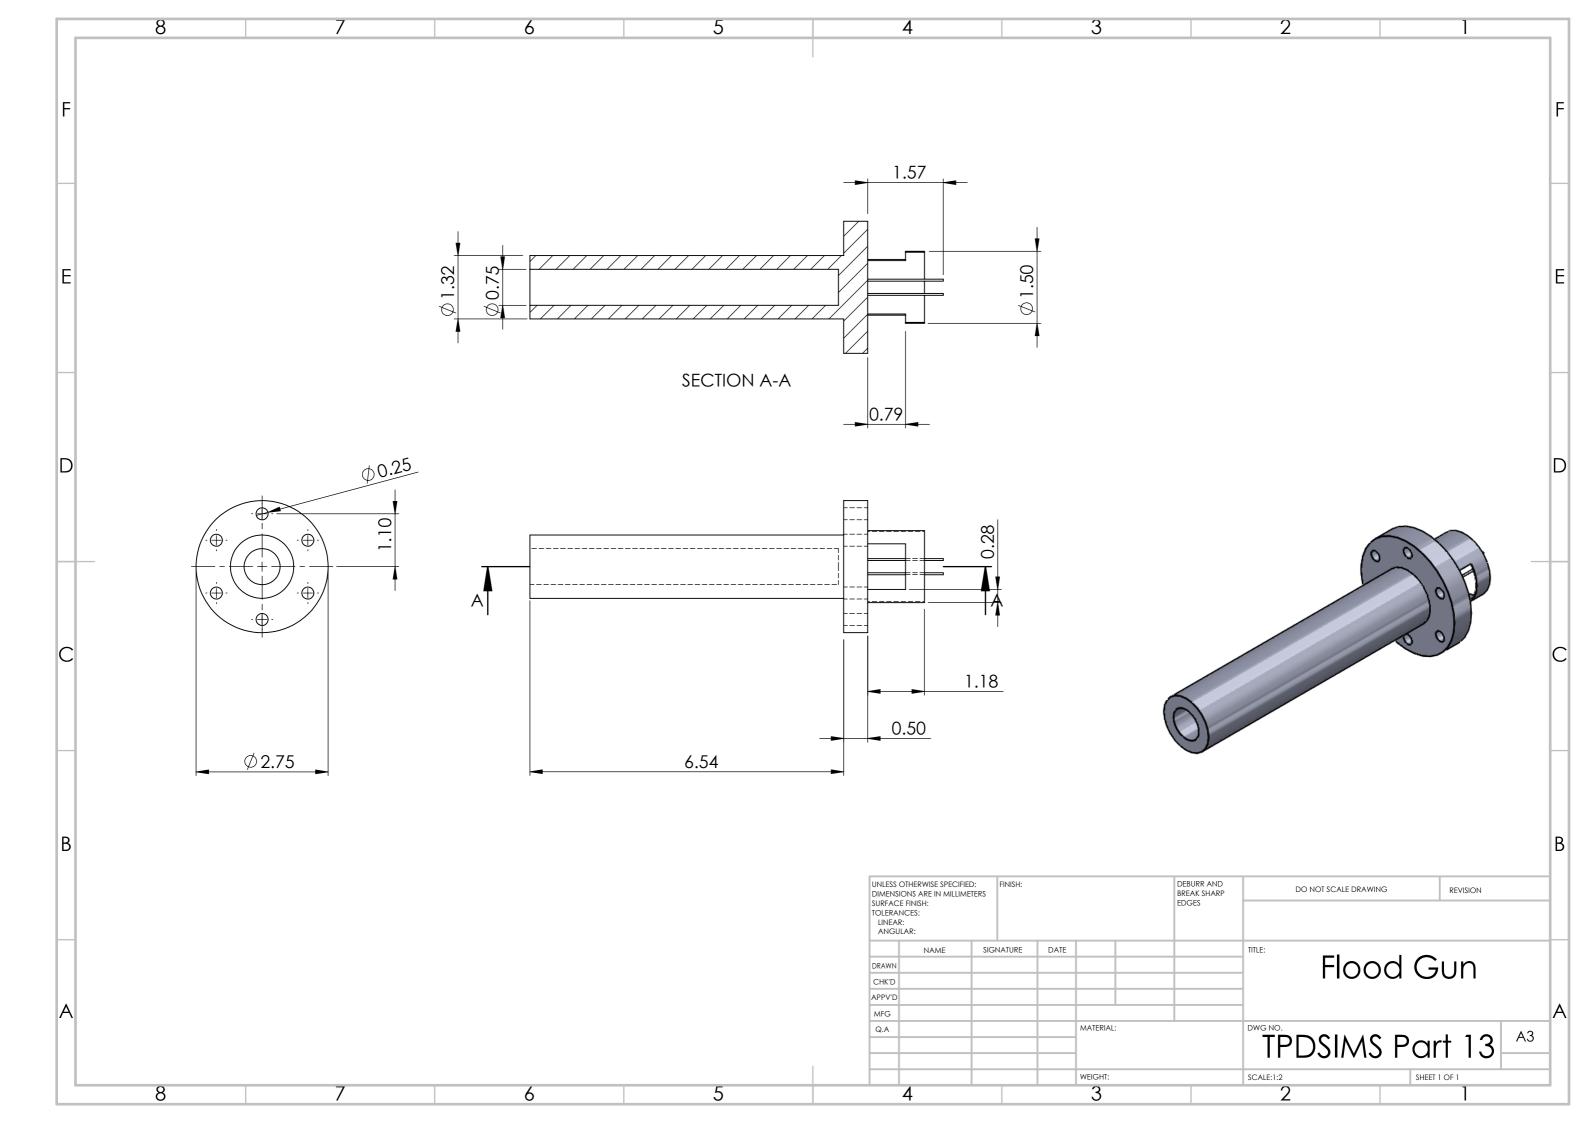

|                        | 2                                           |        | 1        |         |   |
|------------------------|---------------------------------------------|--------|----------|---------|---|
|                        |                                             |        |          |         | F |
|                        |                                             |        |          |         | E |
|                        |                                             |        |          |         | D |
|                        |                                             |        |          |         | С |
| RR AND<br>S SHARP<br>S | DO NOT SCALE DE                             | RAWING | REVISION |         | В |
|                        | Uppe<br>DWG NO.<br>TPDSIM<br>SCALE:4:1<br>2 |        |          | -<br>A3 | A |