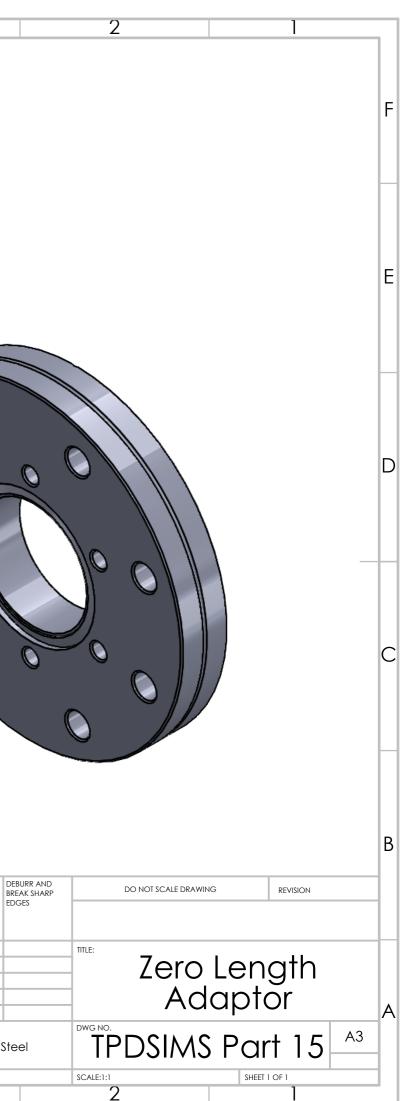

| DIMENSION<br>SURFACE F | ES: +/- 0.02mm | NETERS | FINISH: |      |          |     | DEBURR<br>BREAK SI<br>EDGES |
|------------------------|----------------|--------|---------|------|----------|-----|-----------------------------|
|                        | NAME           | SIG    | NATURE  | DATE |          |     |                             |
| DRAWN                  |                |        |         |      |          |     |                             |
| CHK'D                  |                |        |         |      |          |     |                             |
| APPV'D                 |                |        |         |      |          |     |                             |
| MFG                    |                |        |         |      |          |     |                             |
| Q.A                    |                |        |         |      | MATERIAL | AL: |                             |
|                        |                |        |         |      | Ceramic  |     |                             |
|                        |                |        |         |      | WEIGHT:  |     |                             |
| 4                      |                |        |         | 4    | 3        |     |                             |