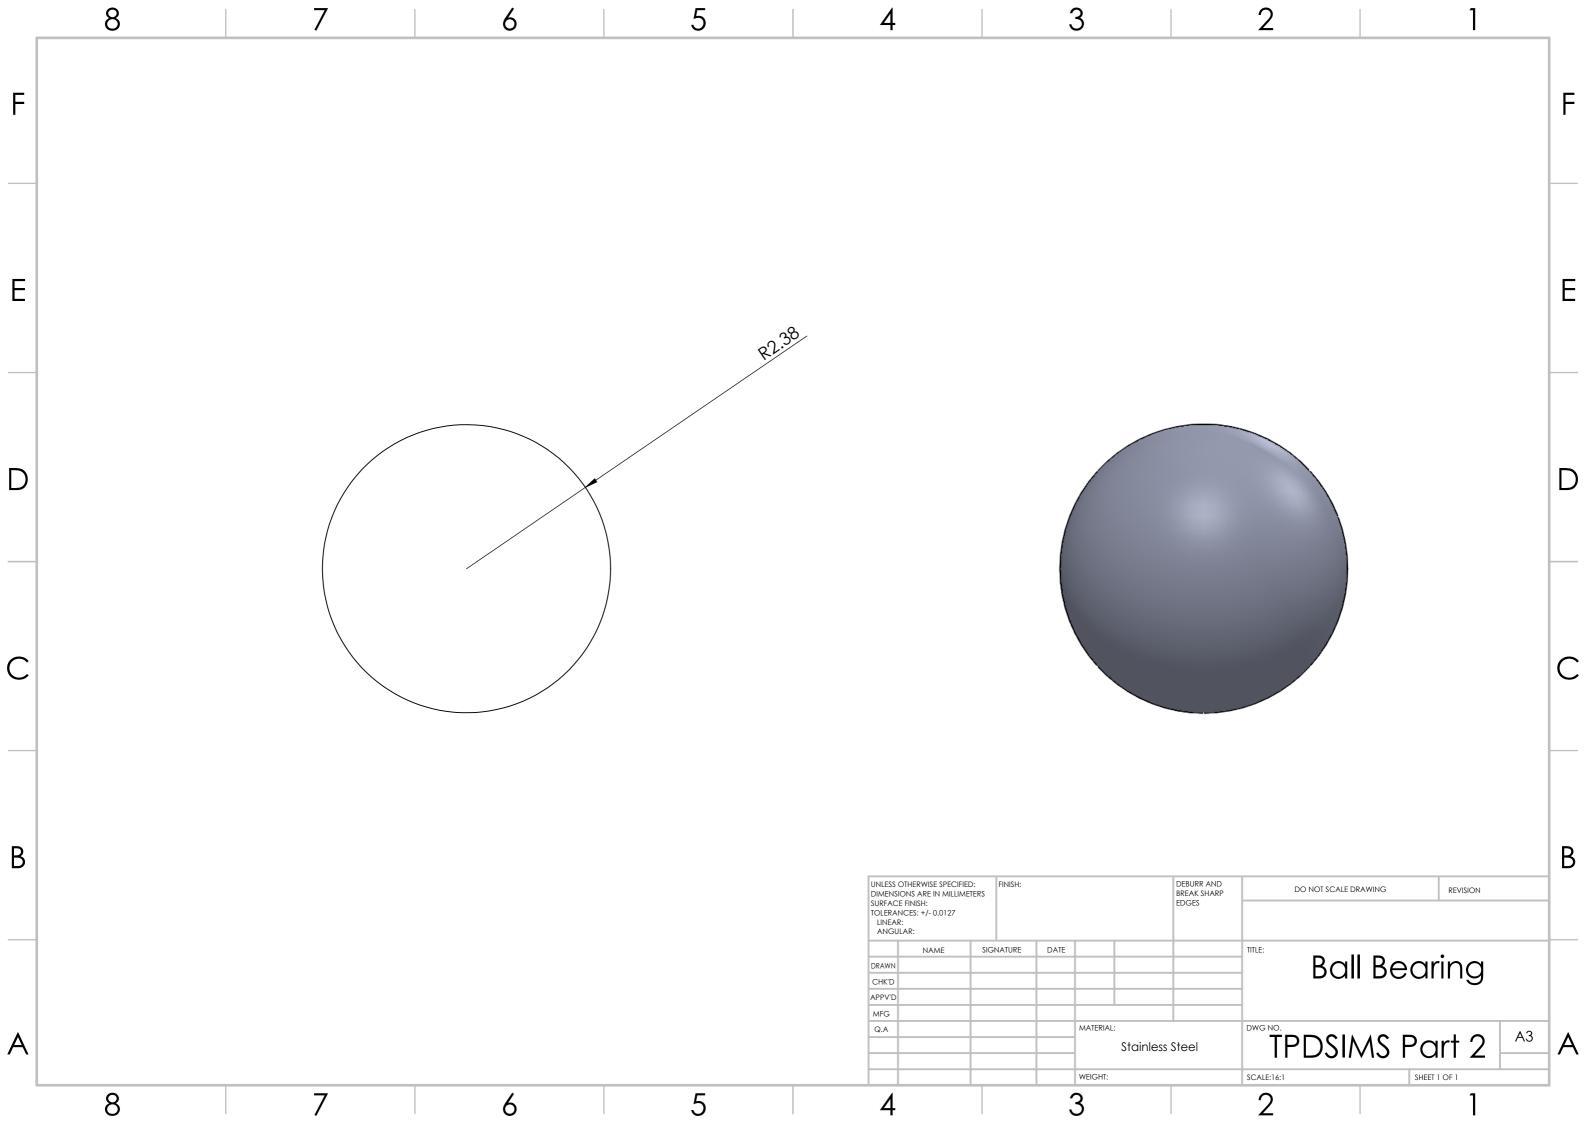

| DIMENSION<br>SURFACE F | ES: +/- 0.02mm | NETERS | FINISH: |      |          |     | DEBURR<br>BREAK SI<br>EDGES |
|------------------------|----------------|--------|---------|------|----------|-----|-----------------------------|
|                        | NAME           | SIG    | NATURE  | DATE |          |     |                             |
| DRAWN                  |                |        |         |      |          |     |                             |
| CHK'D                  |                |        |         |      |          |     |                             |
| APPV'D                 |                |        |         |      |          |     |                             |
| MFG                    |                |        |         |      |          |     |