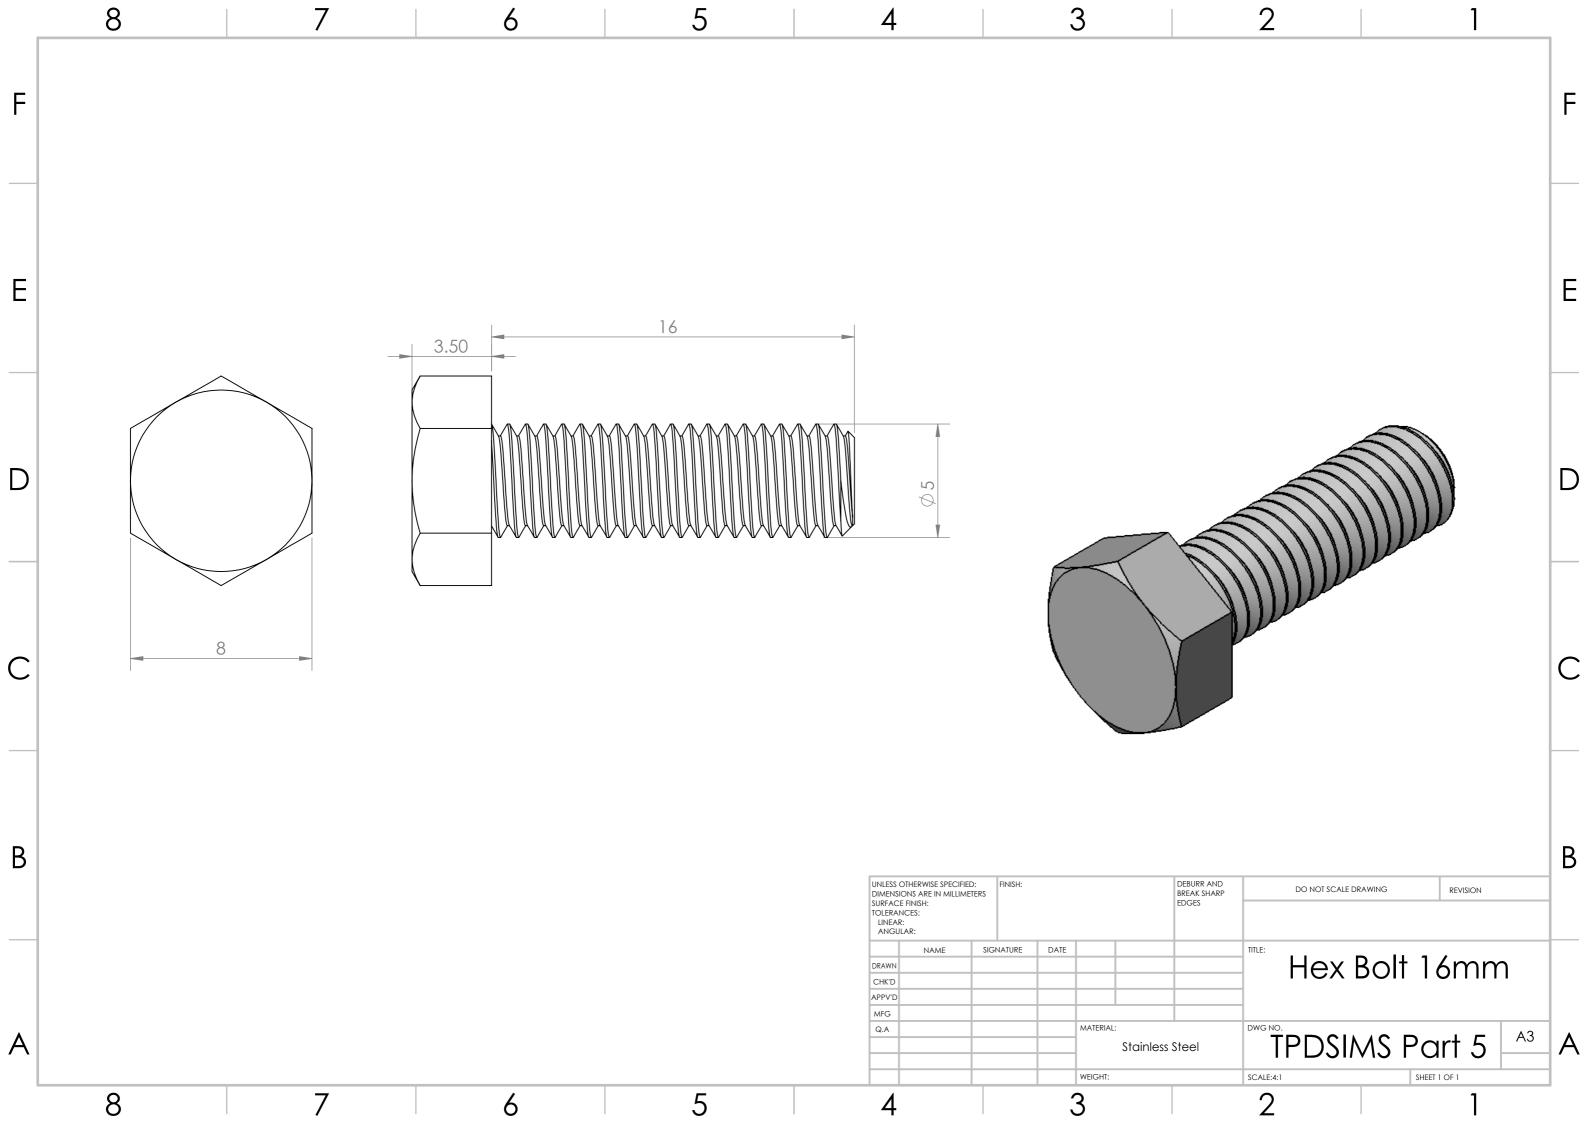

| DWG NO.   |
|-----------|
| SCALE:1:1 |
| 2         |

TITLE:

DSIMS Design

A3

A

Sample Holder Assembly

|   | QTY. | D. PART NUMBER QTY. |                     | EM NO.             |
|---|------|---------------------|---------------------|--------------------|
|   | 1    |                     | le                  | 1                  |
|   | 3    |                     | earing              | 2                  |
|   | 1    | Insulator Base      |                     |                    |
|   | 2    | Eyebolt             |                     |                    |
| C | 2    | Hex Bolt 16mm       |                     |                    |
|   | 2    | Set Screw           |                     |                    |
|   | 2    | Hex Nut             |                     |                    |
|   | 2    | Hex Bolt 18mm       |                     |                    |
|   | 2    | Washer              |                     |                    |
|   | 2    | Copper Clamp        |                     |                    |
|   | 1    | Sample              |                     |                    |
| B | 2    | Upper Copper Clamp  |                     |                    |
|   | N    | REVISIO             | D NOT SCALE DRAWING | IRR AND<br>K SHARP |
|   |      |                     |                     | ES                 |
|   |      |                     |                     |                    |