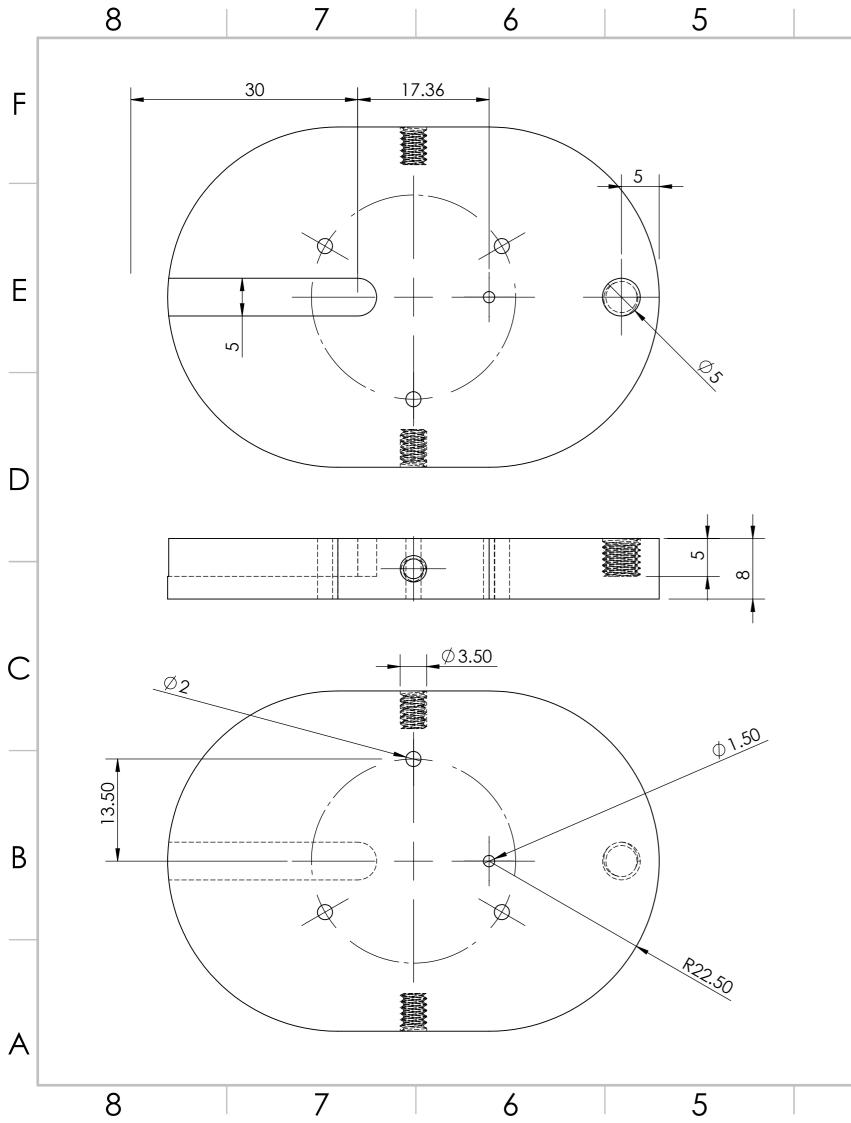

| DIMENSION<br>SURFACE F | ES: +/- 0.02mm | NETERS | FINISH: |      |          |     | DEBURR<br>BREAK SI<br>EDGES |
|------------------------|----------------|--------|---------|------|----------|-----|-----------------------------|
|                        | NAME           | SIG    | NATURE  | DATE |          |     |                             |
| DRAWN                  |                |        |         |      |          |     |                             |
| CHK'D                  |                |        |         |      |          |     |                             |
| APPV'D                 |                |        |         |      |          |     |                             |
| MFG                    |                |        |         |      |          |     |