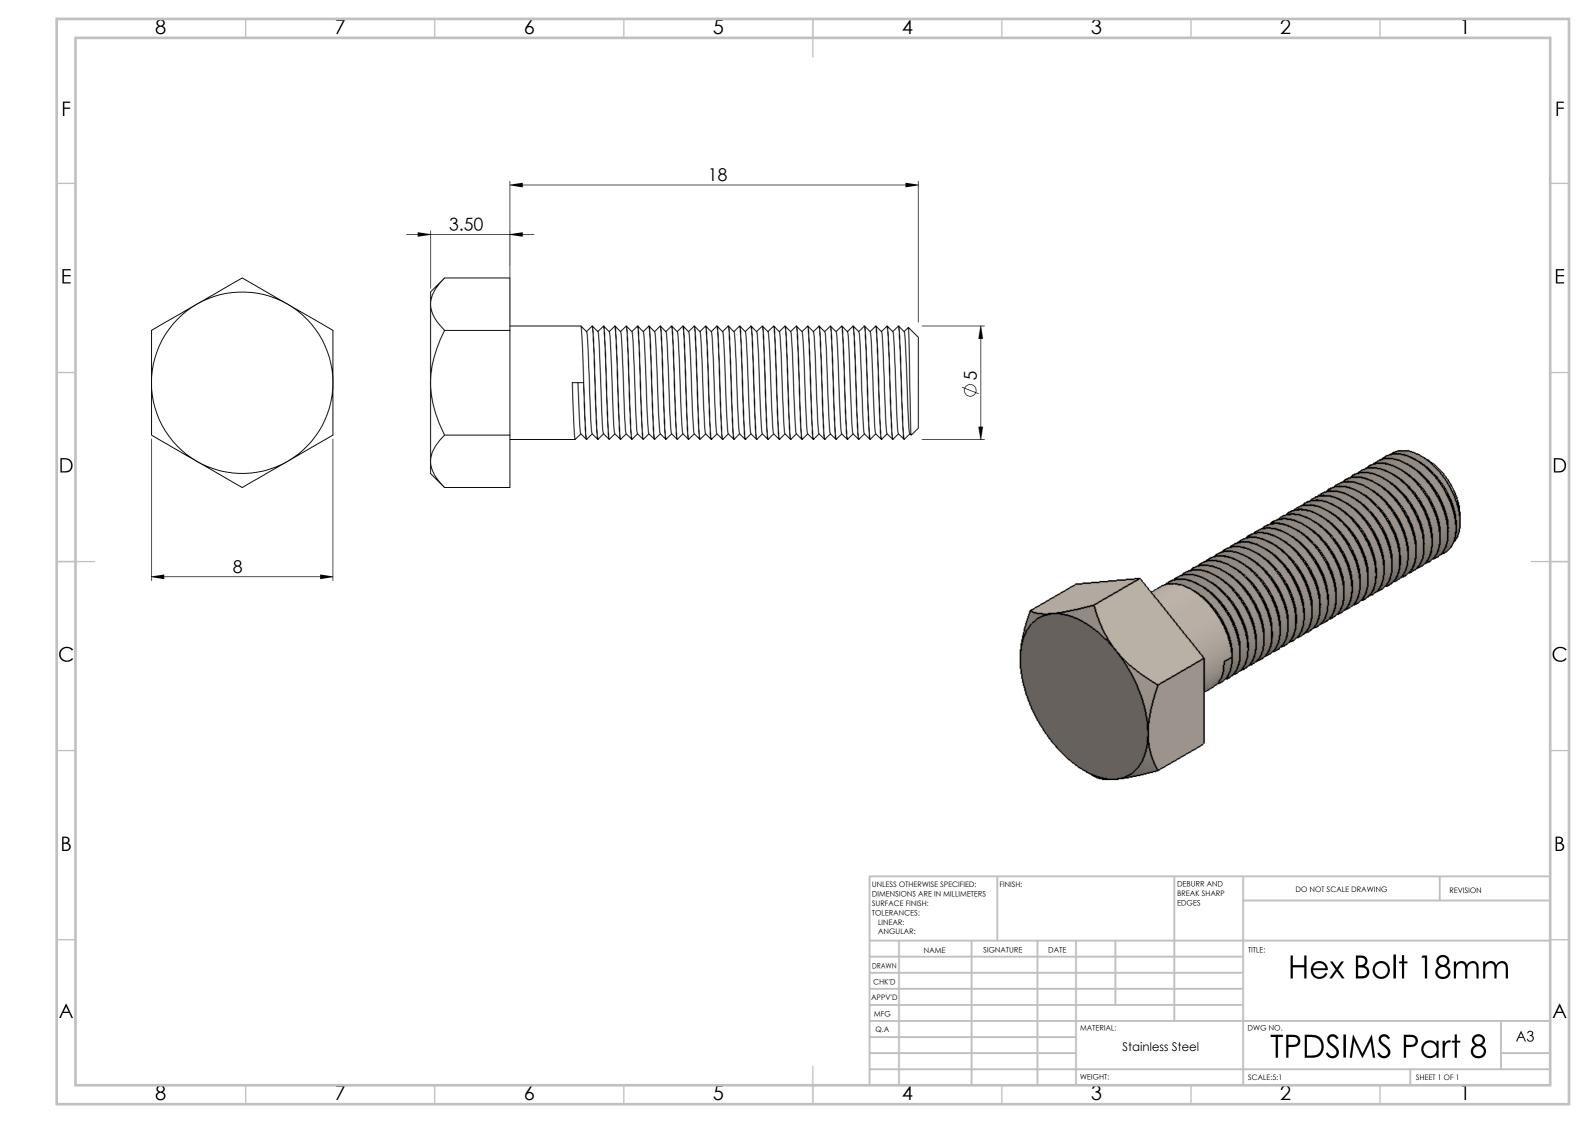

|        |         |      |          |     |                             |
| APPV'D                 |                |        |         |      |          |     |                             |
| MFG                    |                |        |         |      |          |     |                             |
| Q.A                    |                |        |         |      | MATERIAL | AL: |                             |
|                        |                |        |         |      | Ceramic  |     |                             |
|                        |                |        |         |      | WEIGHT:  |     |                             |
| 4                      |                |        |         | 4    | 3        |     |                             |















| 2 1                                          |   |
|----------------------------------------------|---|
|                                              | F |
|                                              | E |
|                                              | D |
|                                              | С |
| R AND<br>SHARP DO NOT SCALE DRAWING REVISION | В |
| Copper Clamp                                 |   |
| DWG NO. A3   SCALE:4:1 SHEET 1 OF 1   2 1    | A |





|                        | 2                                           |        | 1        |         |   |
|------------------------|---------------------------------------------|--------|----------|---------|---|
|                        |                                             |        |          |