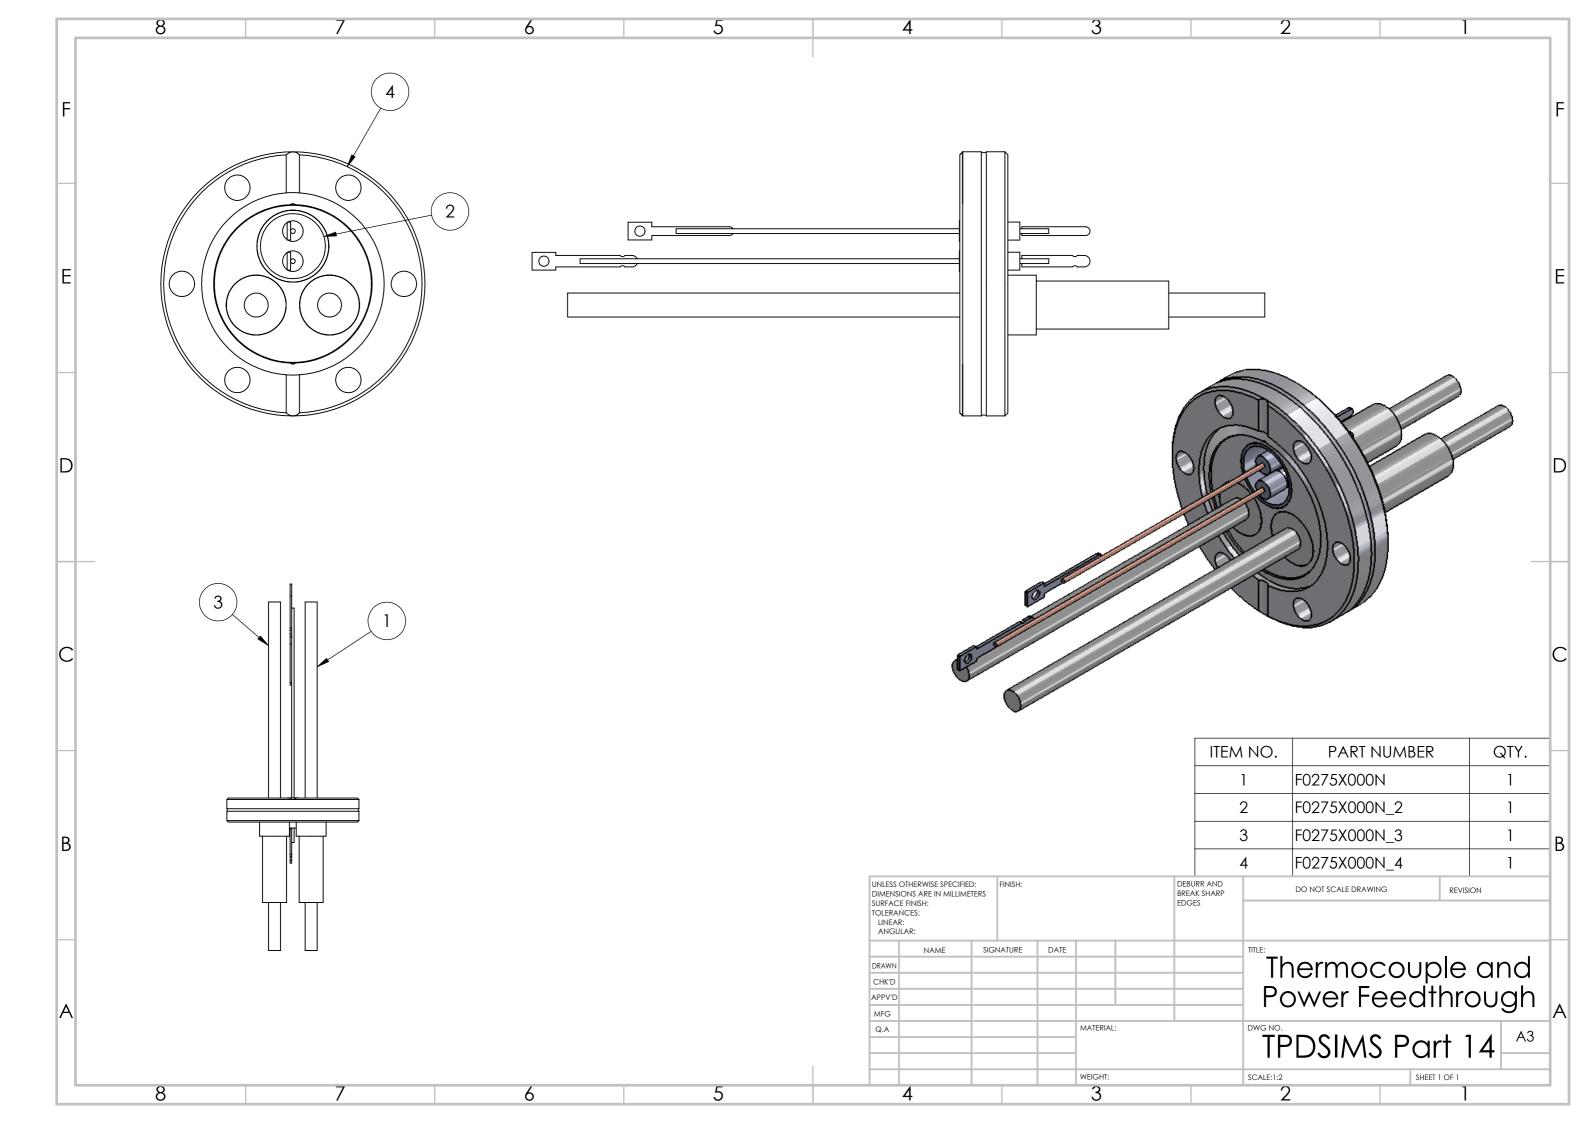

|
|   | 2    | Set Screw           |                     |                    |
|   | 2    | Hex Nut             |                     |                    |
|   | 2    | Hex Bolt 18mm       |                     |                    |
|   | 2    | Washer              |                     |                    |
|   | 2    | Copper Clamp        |                     |                    |
|   | 1    | Sample              |                     |                    |
| B | 2    | Upper Copper Clamp  |                     |                    |
|   | N    | REVISIO             | D NOT SCALE DRAWING | IRR AND<br>K SHARP |
|   |      |                     |                     | ES                 |
|   |      |                     |                     |                    |

F

Е

D