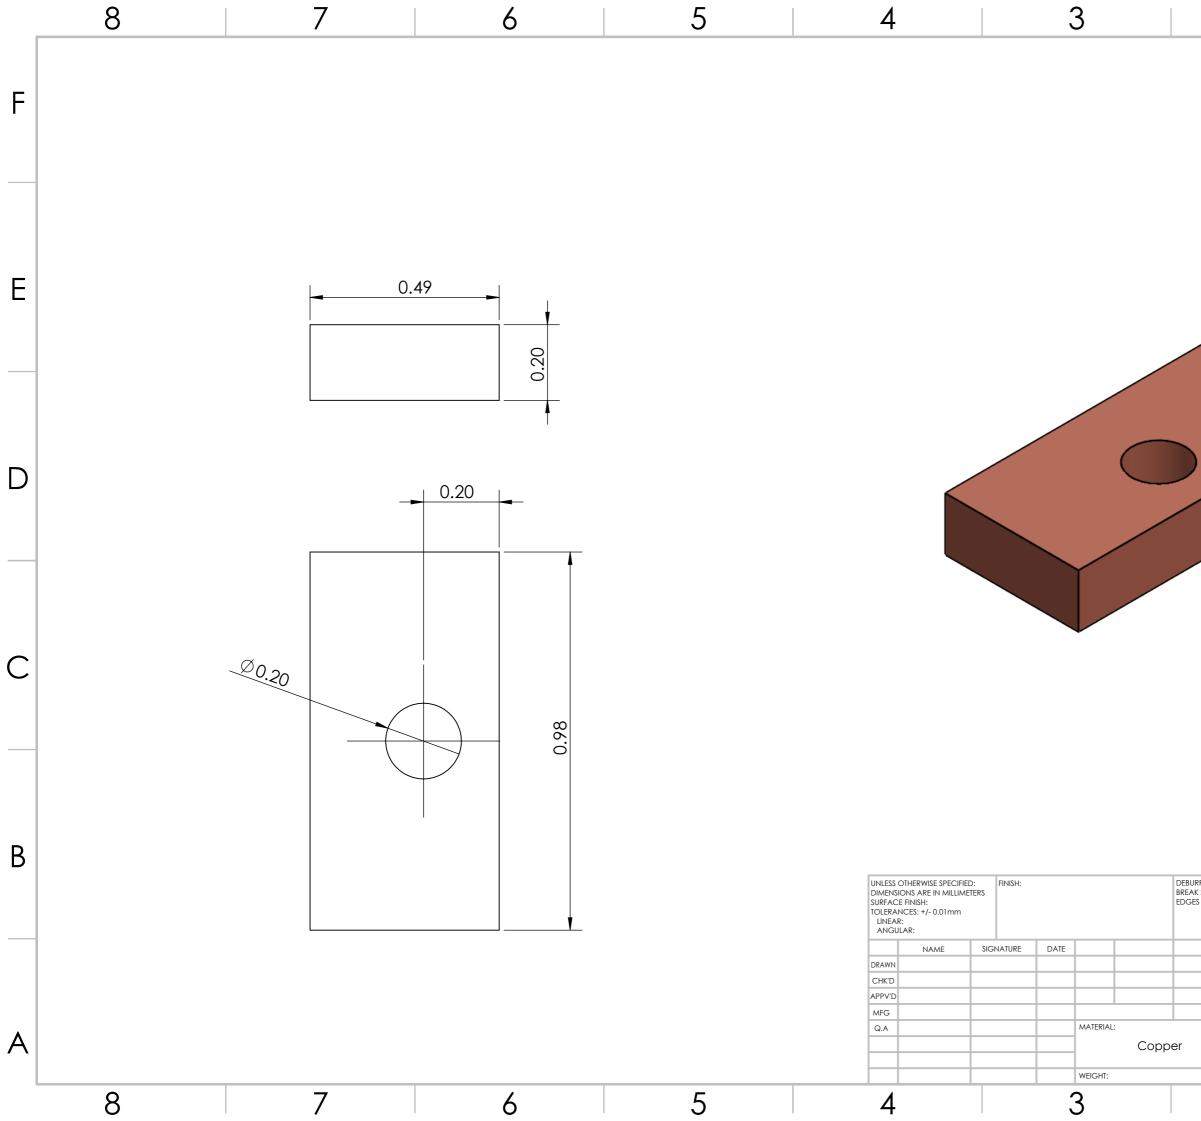

| DIMENSION<br>SURFACE F | ES: +/- 0.02mm | NETERS | FINISH: |      |          |     | DEBURR<br>BREAK SI<br>EDGES |
|------------------------|----------------|--------|---------|------|----------|-----|-----------------------------|
|                        | NAME           | SIG    | NATURE  | DATE |          |     |                             |
| DRAWN                  |                |        |         |      |          |     |                             |
| CHK'D                  |                |        |         |      |          |     |                             |
| APPV'D                 |                |        |         |      |          |     |                             |
| MFG                    |                |        |         |      |          |     |                             |
| Q.A                    |                |        |         |      | MATERIAL | AL: |                             |
|                        |                |        |         |      | Ceramic  |     |                             |
|                        |                |        |         |      | WEIGHT:  |     |                             |
| 4                      |                |        |         | 4    | 3        |     |                             |

| 2 1                                          |   |
|----------------------------------------------|---|
|                                              | F |
|                                              | E |
|                                              | D |
|                                              | С |
| R AND<br>SHARP DO NOT SCALE DRAWING REVISION | В |
| Copper Clamp                                 |   |
| DWG NO. A3   SCALE:4:1 SHEET 1 OF 1   2 1    | A |