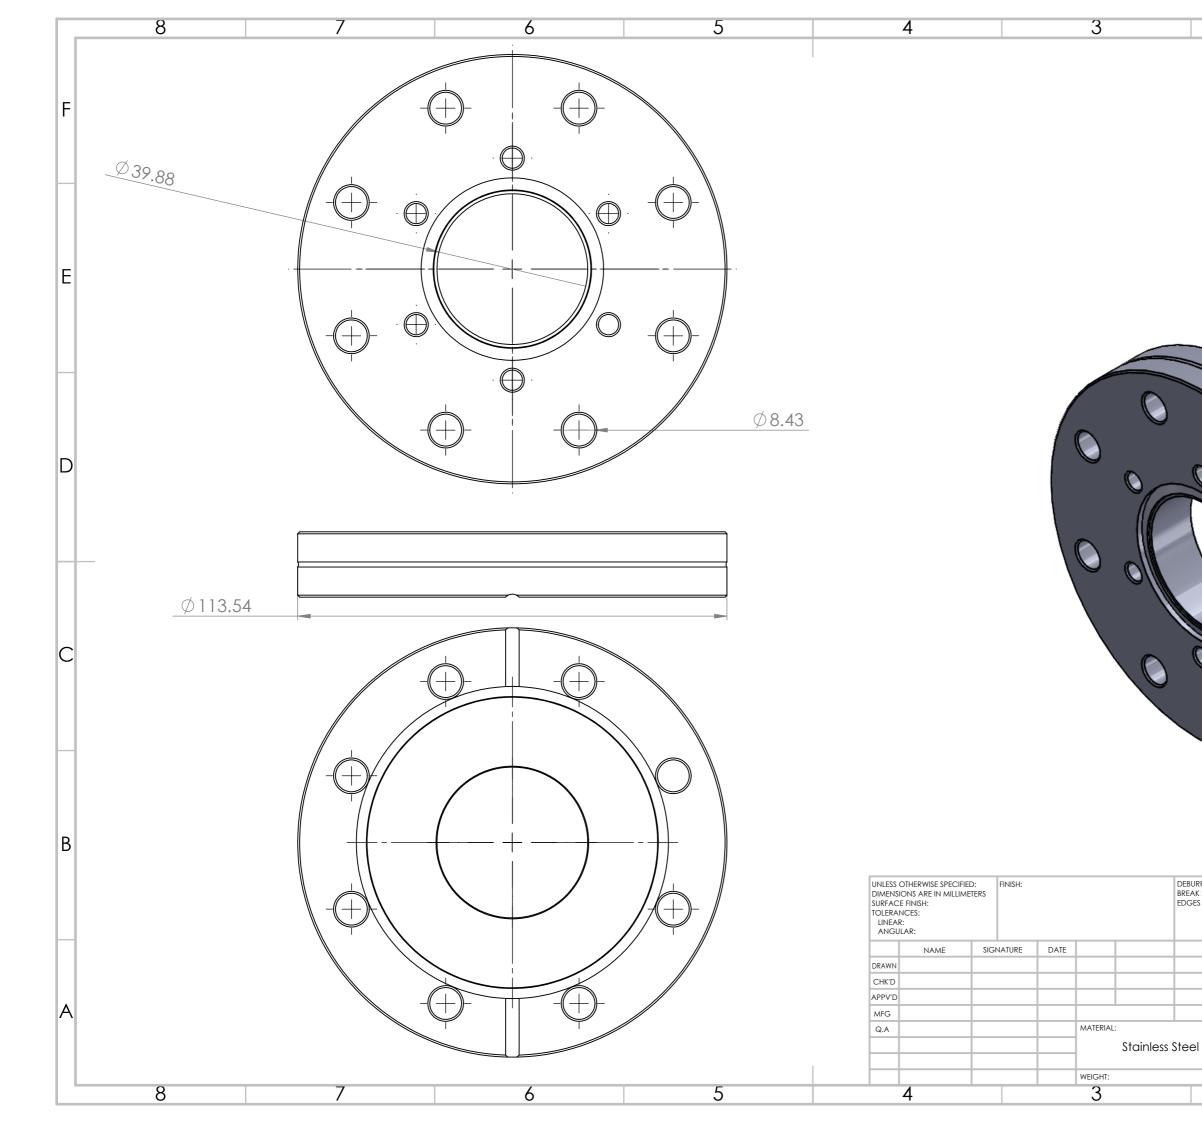

| DIMENSION<br>SURFACE F | ES: +/- 0.02mm | NETERS | FINISH: |      |          |     | DEBURR<br>BREAK SI<br>EDGES |
|------------------------|----------------|--------|---------|------|----------|-----|-----------------------------|
|                        | NAME           | SIG    | NATURE  | DATE |          |     |                             |
| DRAWN                  |                |        |         |      |          |     |                             |
| CHK'D                  |                |        |         |      |          |     |                             |
| APPV'D                 |                |        |         |      |          |     |                             |
| MFG                    |                |        |         |      |          |     |                             |
| Q.A                    |                |        |         |      | MATERIAL | AL: |                             |
|                        |                |        |         |      | Ceramic  |     |                             |
|                        |                |        |         |      | WEIGHT:  |     |                             |
| 4                      |                |        |         | 4    | 3        |     |                             |