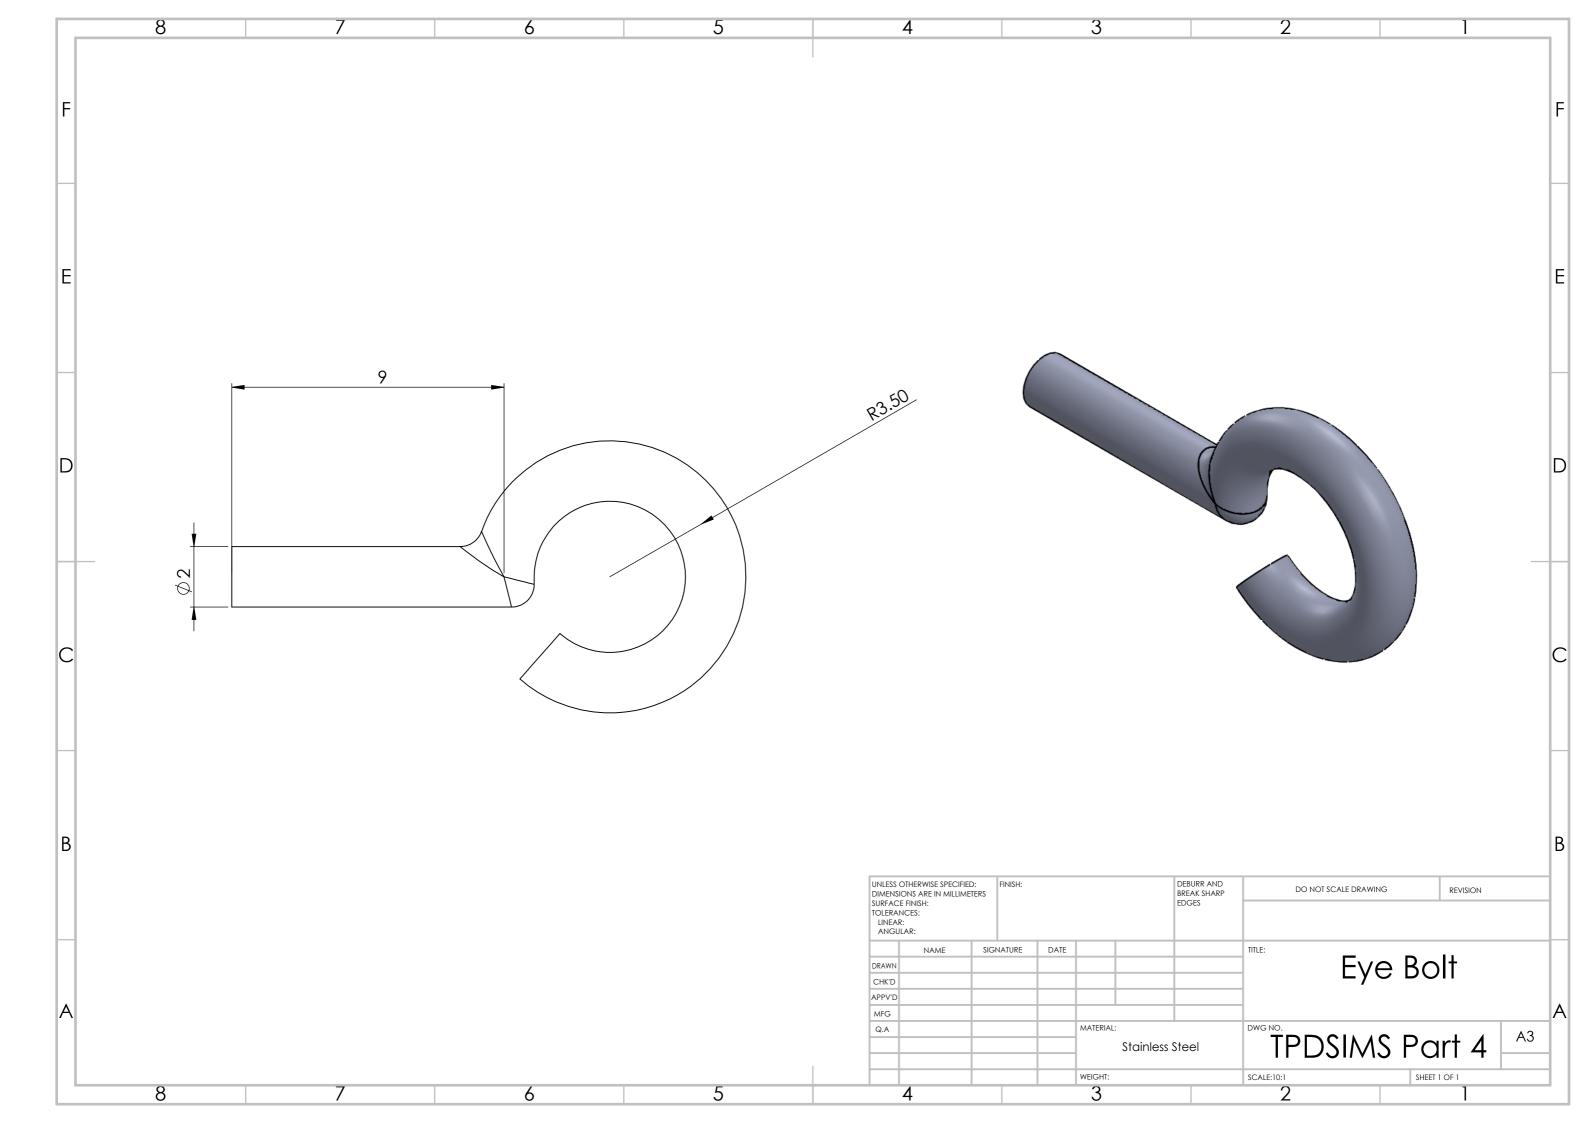

| DWG NO.   |
|-----------|
| SCALE:1:1 |
| 2         |

TITLE:

DSIMS Design

A3

A

Sample Holder Assembly

|   | QTY. | D. PART NUMBER QTY. |                     | EM NO.             |
|---|------|---------------------|---------------------|--------------------|
|   | 1    |                     | le                  | 1                  |
|   | 3    |                     | earing              | 2                  |
|   | 1    | Insulator Base      |                     |                    |
|   | 2    | Eyebolt             |                     |                    |
| C | 2    | Hex Bolt 16mm       |                     |                    |
|   | 2    | Set Screw           |                     |                    |
|   | 2    | Hex Nut             |                     |                    |
|   | 2    | Hex Bolt 18mm       |                     |                    |
|   | 2    | Washer              |                     |                    |
|   | 2    | Copper Clamp        |                     |                    |
|   | 1    | Sample              |                     |                    |
| B | 2    | Upper Copper Clamp  |                     |                    |
|   | N    | REVISIO             | D NOT SCALE DRAWING | IRR AND<br>K SHARP |
|   |      |                     |                     | ES                 |
|   |      |                     |                     |                    |