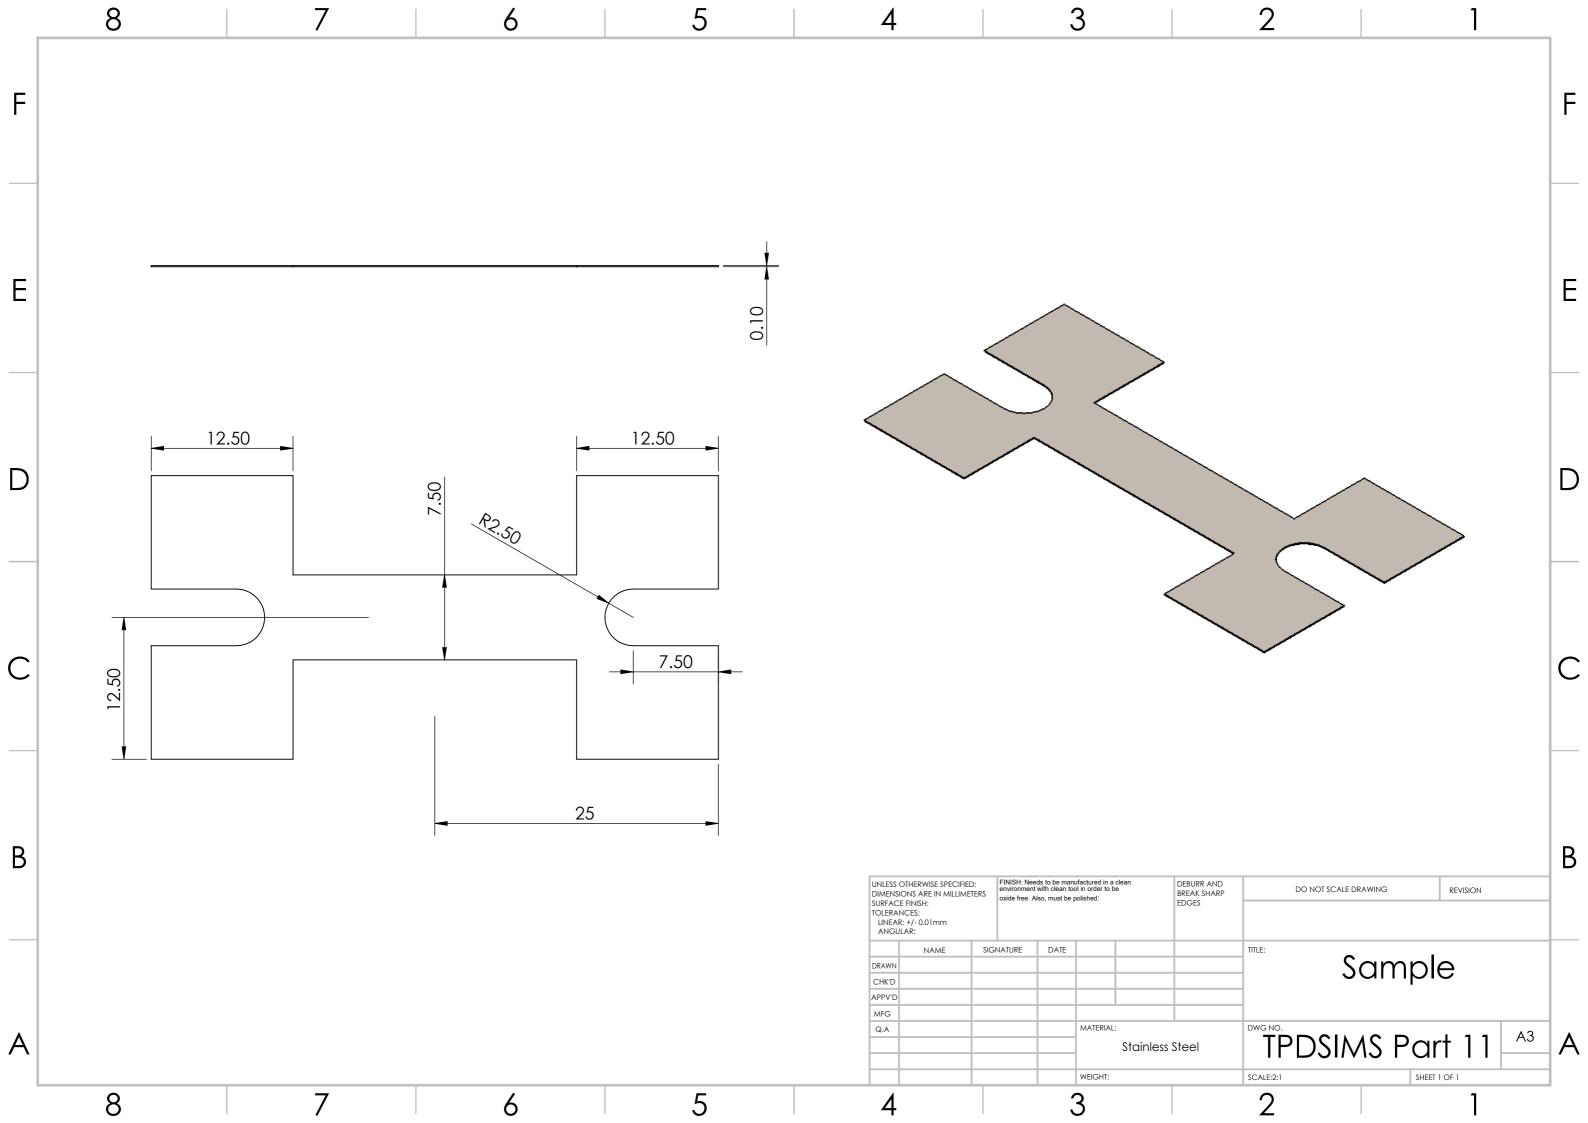

| DIMENSION<br>SURFACE F | ES: +/- 0.02mm | NETERS | FINISH: |      |          |     | DEBURR<br>BREAK SI<br>EDGES |
|------------------------|----------------|--------|---------|------|----------|-----|-----------------------------|
|                        | NAME           | SIG    | NATURE  | DATE |          |     |                             |
| DRAWN                  |                |        |         |      |          |     |                             |
| CHK'D                  |                |        |         |      |          |     |                             |
| APPV'D                 |                |        |         |      |          |     |                             |
| MFG                    |                |        |         |      |          |     |                             |
| Q.A                    |                |        |         |      | MATERIAL | AL: |                             |
|                        |                |        |         |      | Ceramic  |     |                             |
|                        |                |        |         |      | WEIGHT:  |     |                             |
| 4                      |                |        |         | 4    | 3        |     |                             |