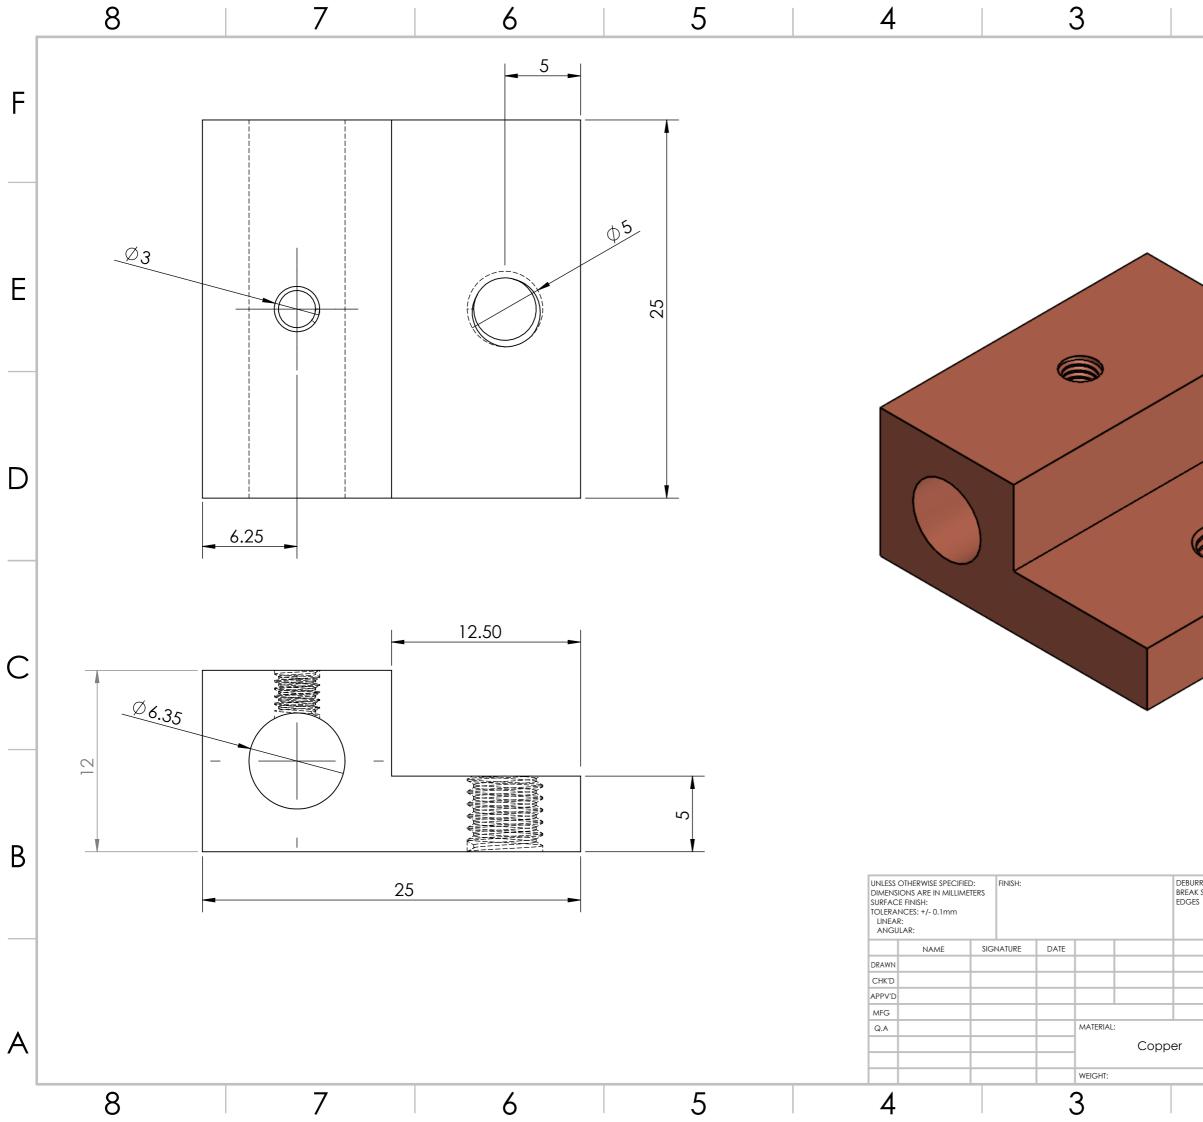

| 2 1                                          |   |
|----------------------------------------------|---|
|                                              | F |
|                                              | E |
|                                              | D |
|                                              | С |
| R AND<br>SHARP DO NOT SCALE DRAWING REVISION | В |
| Copper Clamp                                 |   |
| DWG NO. A3   SCALE:4:1 SHEET 1 OF 1   2 1    | A |