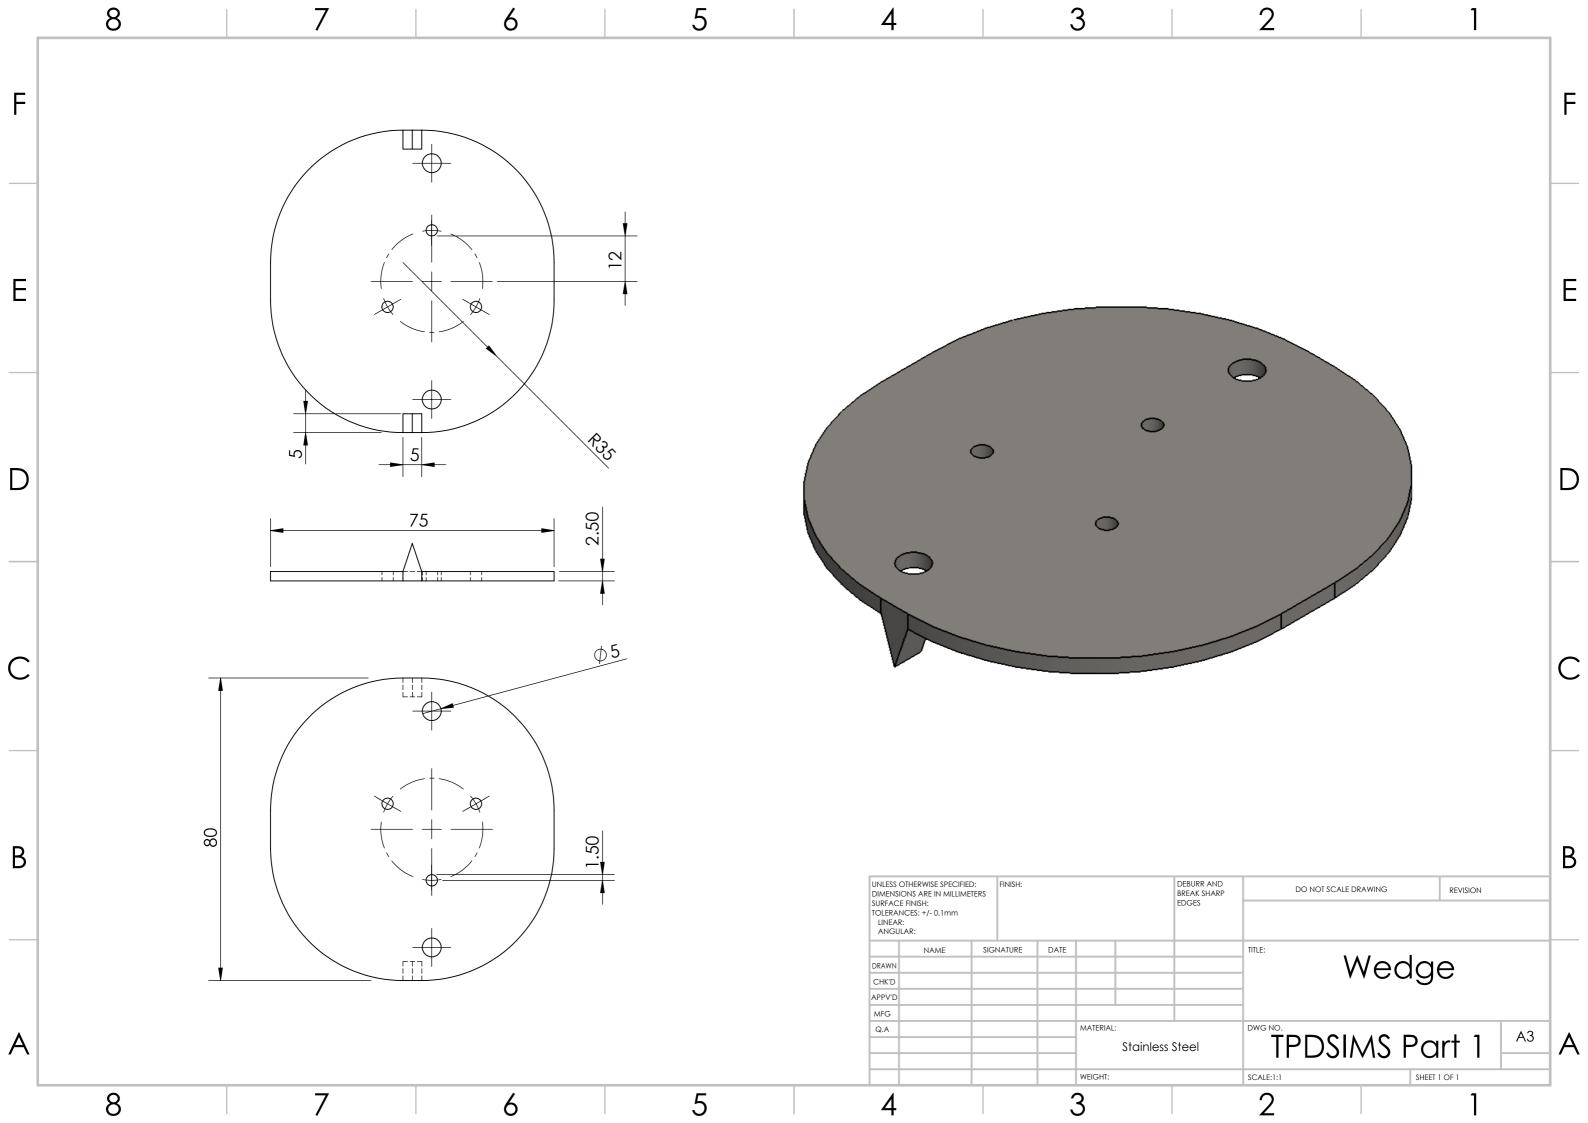

| DIMENSION<br>SURFACE F | ES: +/- 0.02mm | NETERS | FINISH: |      |          |     | DEBURR<br>BREAK SI<br>EDGES |
|------------------------|----------------|--------|---------|------|----------|-----|-----------------------------|
|                        | NAME           | SIG    | NATURE  | DATE |          |     |                             |
| DRAWN                  |                |        |         |      |          |     |                             |
| CHK'D                  |                |        |         |      |          |     |                             |
| APPV'D                 |                |        |         |      |          |     |                             |
| MFG                    |                |        |         |      |          |     |