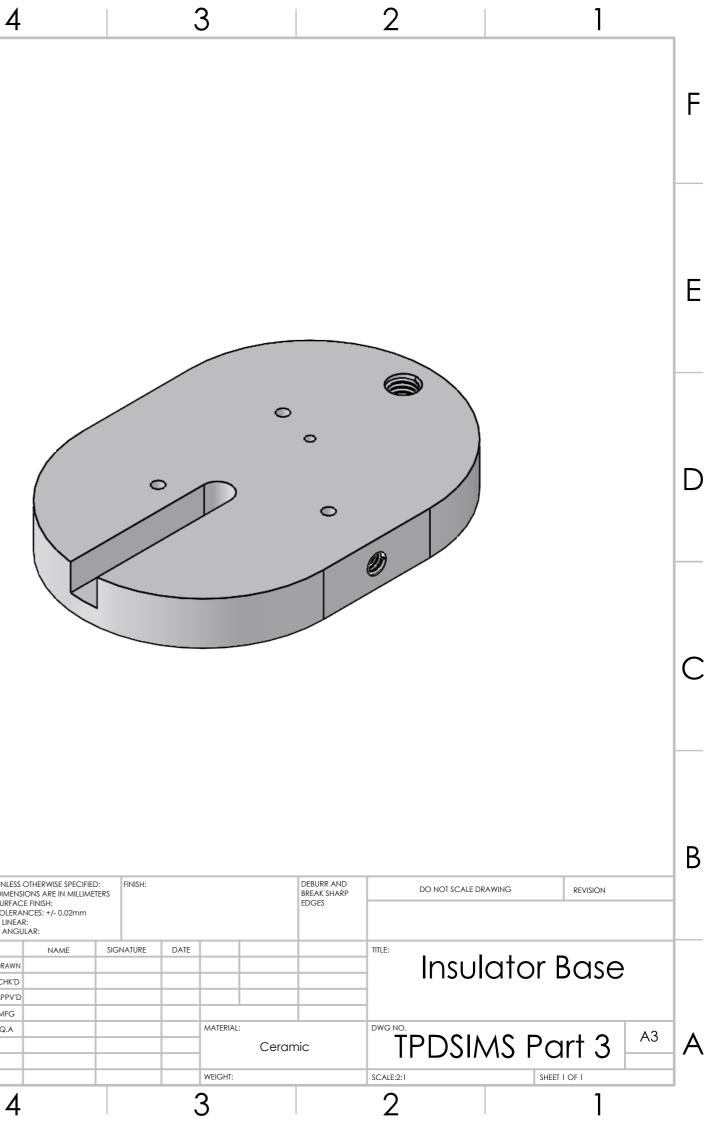

| DIMENSION<br>SURFACE F | ES: +/- 0.02mm | NETERS | FINISH: |      |          |     | DEBURR<br>BREAK SI<br>EDGES |
|------------------------|----------------|--------|---------|------|----------|-----|-----------------------------|
|                        | NAME           | SIG    | NATURE  | DATE |          |     |                             |
| DRAWN                  |                |        |         |      |          |     |                             |
| CHK'D                  |                |        |         |      |          |     |                             |
| APPV'D                 |                |        |         |      |          |     |                             |
| MFG                    |                |        |         |      |          |     |                             |
| Q.A                    |                |        |         |      | MATERIAL | AL: |                             |
|                        |                |        |         |      | Ceramic  |     |                             |
|                        |                |        |         |      | WEIGHT:  |     |                             |
| 4                      |                |        |         | 4    | 3        |     |                             |