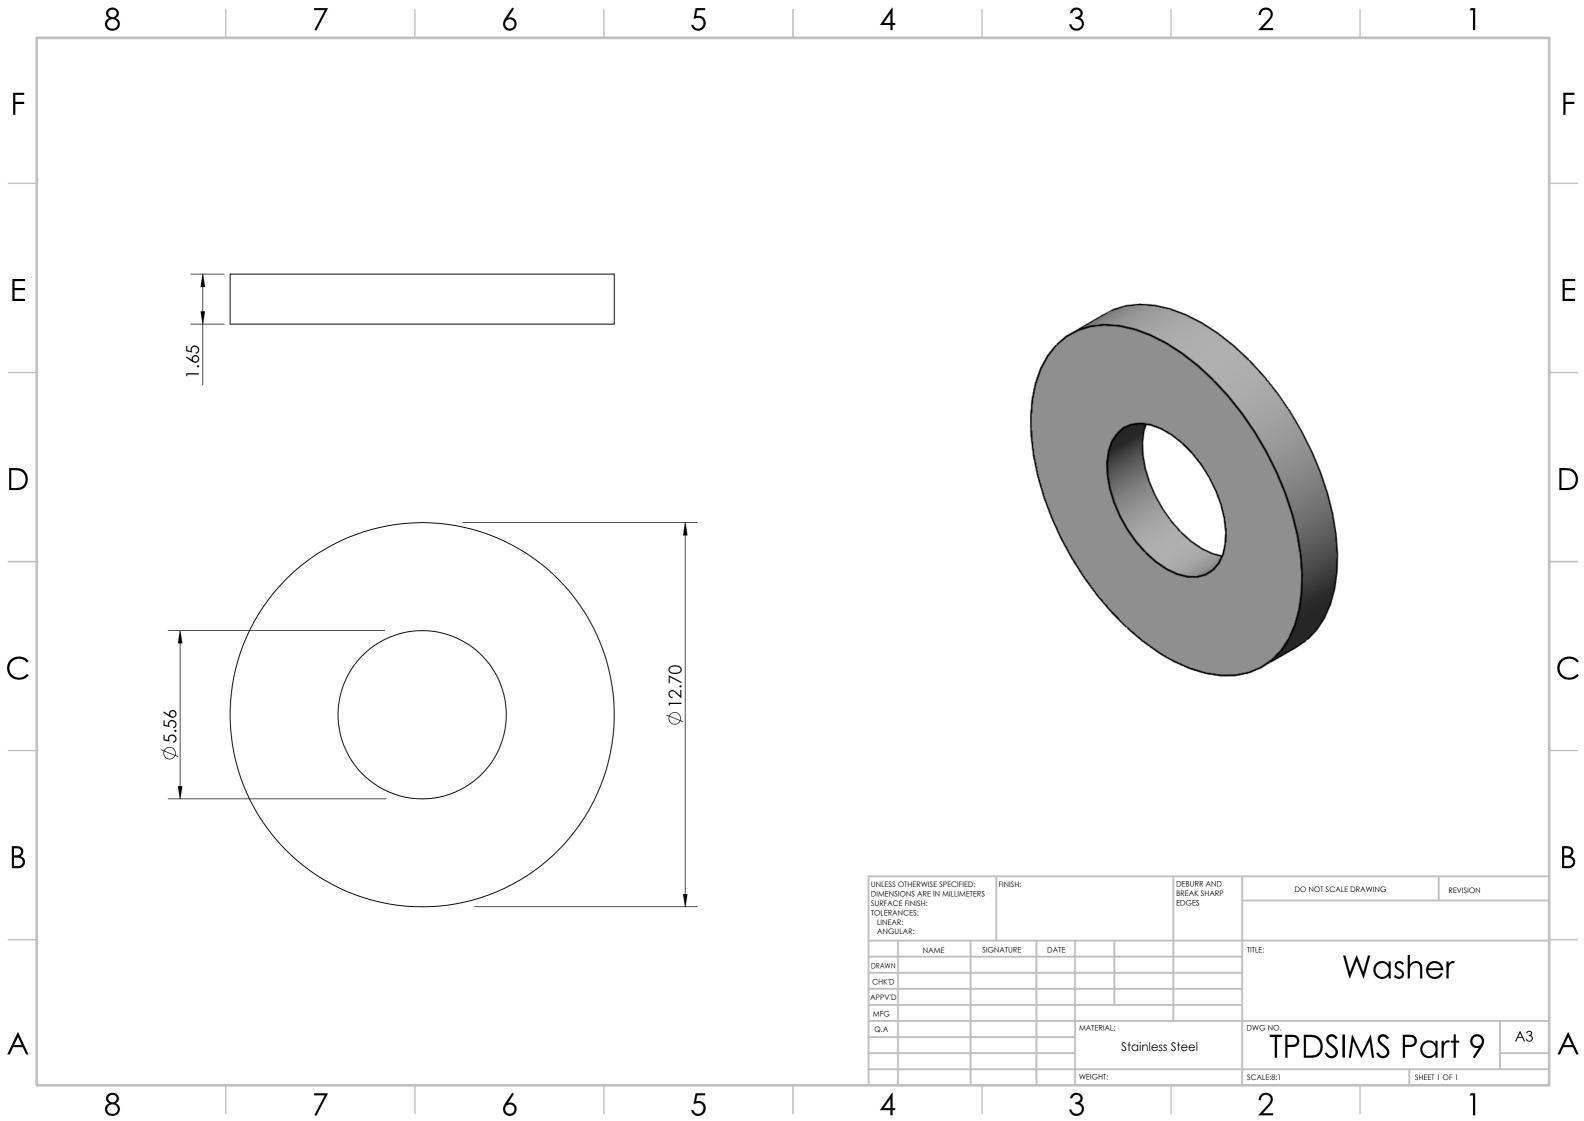

|        |         |      |          |     |                             |
| APPV'D                 |                |        |         |      |          |     |                             |
| MFG                    |                |        |         |      |          |     |                             |
| Q.A                    |                |        |         |      | MATERIAL | AL: |                             |
|                        |                |        |         |      | Ceramic  |     |                             |
|                        |                |        |         |      | WEIGHT:  |     |                             |
| 4                      |                |        |         | 4    | 3        |     |                             |















| 2 1                                          |   |
|----------------------------------------------|---|
|                                              | F |
|                                              | E |
|                                              | D |
|                                              | С |
| R AND<br>SHARP DO NOT SCALE DRAWING REVISION | В |
| Copper Clamp                                 |   |
| DWG NO. A3   SCALE:4:1 SHEET 1 OF 1   2 1    | A |





|                        | 2                                           |        | 1        |         |   |
|------------------------|---------------------------------------------|--------|----------|---------|---|
|                        |                                             |        |          |