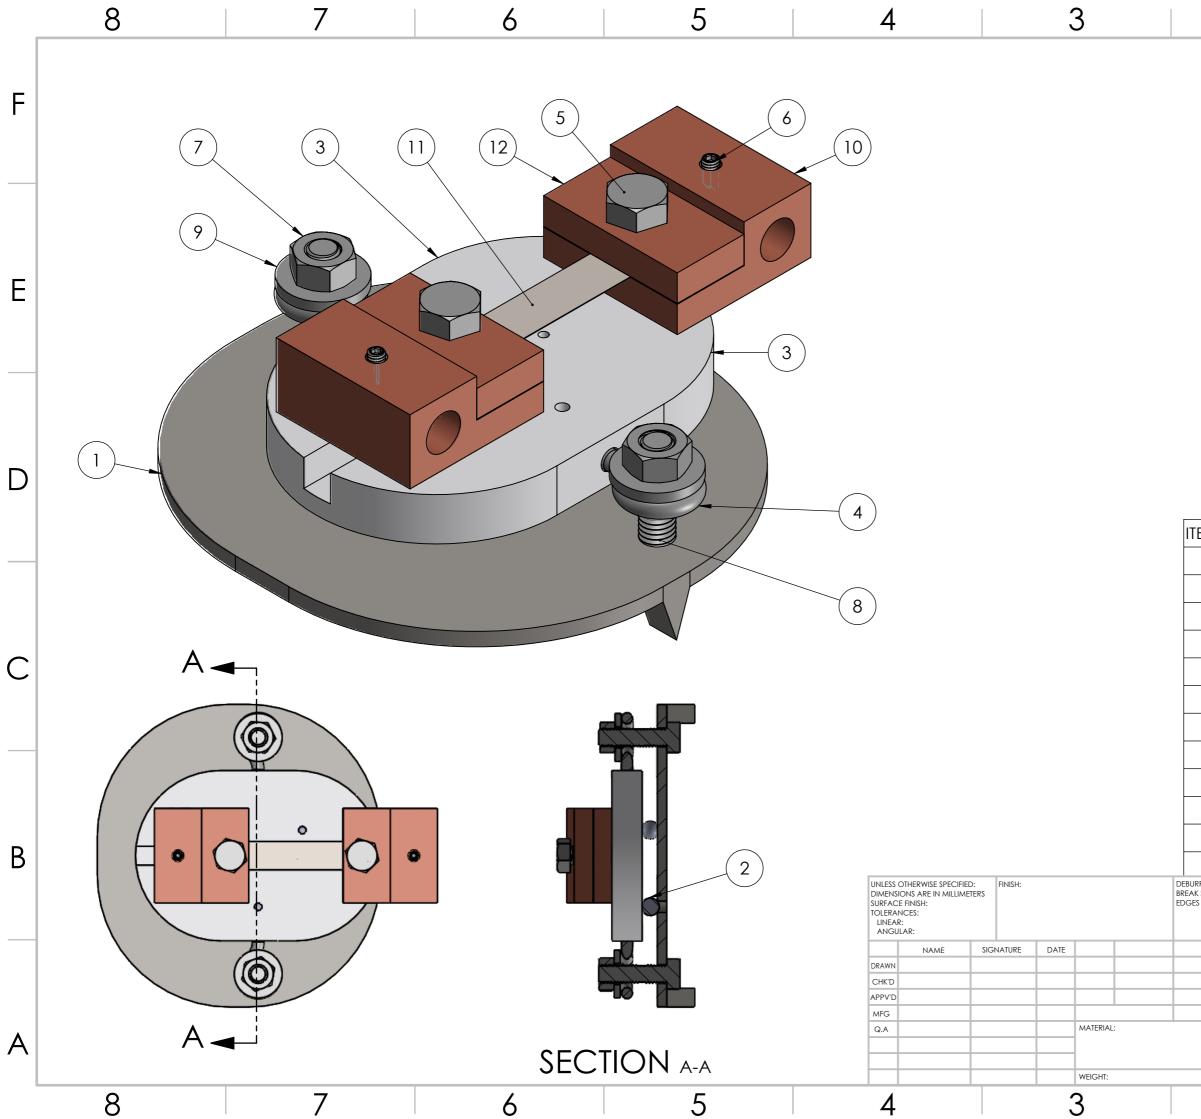

| DWG NO.   |
|-----------|
| SCALE:1:1 |
| 2         |

TITLE:

DSIMS Design

A3

A

Sample Holder Assembly

|   | QTY. | D. PART NUMBER QTY. |                     | EM NO.             |
|---|------|---------------------|---------------------|--------------------|
|   | 1    |                     | le                  | 1                  |
|   | 3    |                     | earing              | 2                  |
|   | 1    | Insulator Base      |                     |                    |
|   | 2    | Eyebolt             |                     |                    |
| C | 2    | Hex Bolt 16mm       |                     |                    |
|   | 2    | Set Screw           |                     |                    |
|   | 2    | Hex Nut             |                     |                    |
|   | 2    | Hex Bolt 18mm       |                     |                    |
|   | 2    | Washer              |                     |                    |
|   | 2    | Copper Clamp        |                     |                    |
|   | 1    | Sample              |                     |                    |
| B | 2    | Upper Copper Clamp  |                     |                    |
|   | N    | REVISIO             | D NOT SCALE DRAWING | IRR AND<br>K SHARP |
|   |      |                     |                     | ES                 |
|   |      |                     |                     |                    |